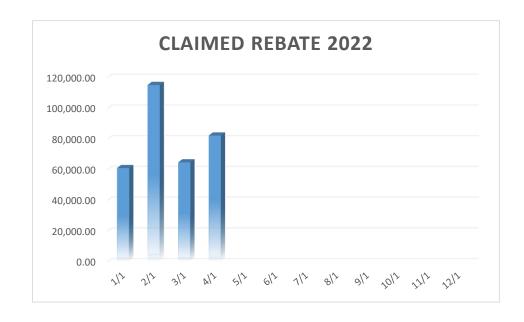

0%      |

LOCAL REBATE CLAIMED

DEPARTMENT OF FINANCE AND ADMINISTRATION

SALES AND USE TAX

| Date      | Return Period | Claimed Rebate |
|-----------|---------------|----------------|
| 1/1/2022  | Nov-21        | 60,921.21      |
| 2/1/2022  | Dec-21        | 115,046.52     |
| 3/1/2022  | Jan-22        | 64,651.99      |
| 4/1/2022  | Feb-22        | 82,102.50      |
| 5/1/2022  | Mar-22        |                |
| 6/1/2022  | Apr-22        |                |
| 7/1/2022  | May-22        |                |
| 8/1/2022  | Jun-22        |                |
| 9/1/2022  | Jul-22        |                |
| 10/1/2022 | Aug-22        |                |
| 11/1/2022 | Sep-22        |                |
| 12/1/2022 | Oct-22        |                |
|           |               | \$ 322,722.22  |



## **LOCAL REBATE CLAIMED**

# DEPARTMENT OF FINANCE AND ADMINISTRATION SALES AND USE TAX

| Date      | 2019 | Claimed Rebate | 202 | 20 Claimed Rebate | 202 | 21 Claimed Rebate | 202 | 22 Claimed Rebate | Amt Difference | % Change |
|-----------|------|----------------|-----|-------------------|-----|-------------------|-----|-------------------|----------------|----------|
| January   | \$   | 115,377.05     | \$  | 53,158.57         | \$  | 72,186.74         | \$  | 60,921.21         | (11,265.53)    | 84.39%   |
| February  | \$   | 60,967.25      | \$  | 121,474.20        | \$  | 70,980.10         | \$  | 115,046.52        | 44,066.42      | 162.08%  |
| March     | \$   | 93,292.31      | \$  | 64,651.99         | \$  | 58,929.00         | \$  | 64,651.99         | 5,722.99