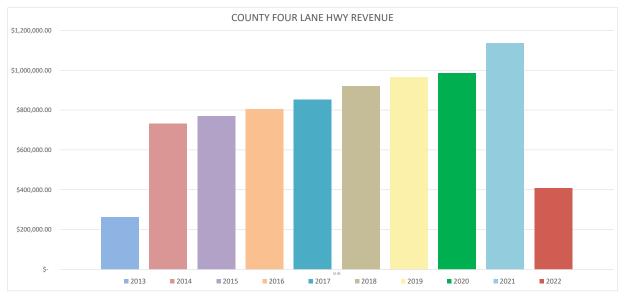

\$   | -                           |
| NOV      | \$ 56  | 6,935.08 | \$<br>62,414.69  | \$<br>65,663.41  | \$<br>69,958.91  | \$<br>70,324.15  | \$<br>75,457.83  | \$<br>81,901.26  | \$<br>87,691.77  | \$   | 107,239.13   | \$<br>-          | \$   | -                           |
| DEC      | \$ 57  | 7,938.74 | \$<br>60,527.14  | \$<br>63,584.52  | \$<br>66,522.77  | \$<br>68,826.73  | \$<br>77,790.27  | \$<br>81,391.32  | \$<br>80,666.75  | \$   | 97,146.78    | \$<br>-          | \$   | -                           |
| TOTAL    | \$ 262 | 2,123.22 | \$<br>732,084.52 | \$<br>770,248.30 | \$<br>805,458.35 | \$<br>852,996.58 | \$<br>918,604.06 | \$<br>963,950.35 | \$<br>985,824.85 | \$   | 1,134,715.86 | \$<br>408,816.03 | \$   | 7,834,822.12                |

### **FOUR LANE REVENUES**





|                     |                  | Month to Date         | Year to Date           |                            |                                  |                        |                       | MTD    | YTD     |         |
|---------------------|------------------|-----------------------|------------------------|----------------------------|----------------------------------|------------------------|-----------------------|--------|---------|---------|
|                     |                  | Transfers             | Transfers              | MTD Expenditures           | YTD Expenditures                 | <b>Orignial Budget</b> | Balance               | %      | %       | %       |
| Line Item           | Description      | <b>Appropriations</b> | <b>Appropriations</b>  | Adj