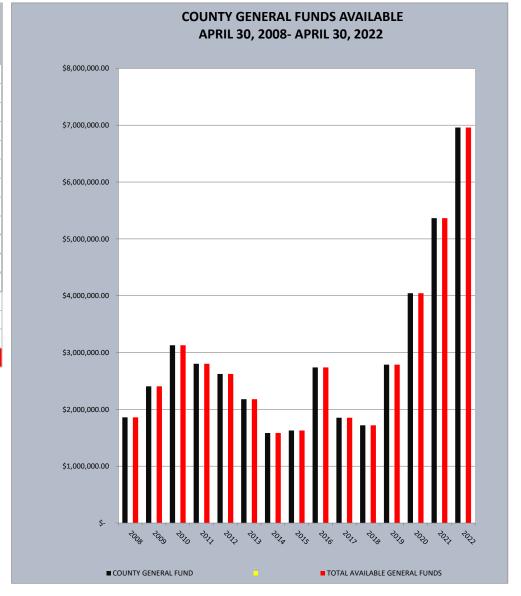

# Craighead County, Arkansas General Funds Available

**APRIL 2008 - APRIL 2022** 

| MONTH AND<br>YEAR | COUNTY GENERAL FUND | TOTAL AVAILABLE<br>GENERAL FUNDS |
|-------------------|---------------------|----------------------------------|
| 30-Apr-08         | \$ 1,859,476.96     | \$ 1,859,476.96                  |
| 30-Apr-09         | \$ 2,406,311.77     | \$ 2,406,311.77                  |
| 30-Apr-10         | \$ 3,128,053.20     | \$ 3,128,053.20                  |
| 30-Apr-11         | \$ 2,802,789.50     | \$ 2,802,789.50                  |
| 30-Apr-12         | \$ 2,624,016.80     | \$ 2,624,016.80                  |
| 30-Apr-13         | \$ 2,179,171.29     | \$ 2,179,171.29                  |
| 30-Apr-14         | \$ 1,585,367.17     | \$ 1,585,367.17                  |
| 30-Apr-15         | \$ 1,628,350.68     | \$ 1,628,350.68                  |
| 30-Apr-16         | \$ 2,737,576.14     | \$ 2,737,576.14                  |
| 30-Apr-17         | \$ 1,853,662.15     | \$ 1,853,662.15                  |
| 30-Apr-18         | \$ 1,719,949.47     | \$ 1,719,949.47                  |
| 30-Apr-19         | \$ 2,787,157.50     | \$ 2,787,157.50                  |
| 30-Apr-20         | \$ 4,043,884.34     | \$ 4,043,884.34                  |
| 30-Apr-21         | \$ 5,365,709.97     | \$ 5,365,709.97                  |
| 30-Apr-22         | \$ 6,959,670.91     | \$ 6,959,670.91                  |
|                   |                     |                                  |