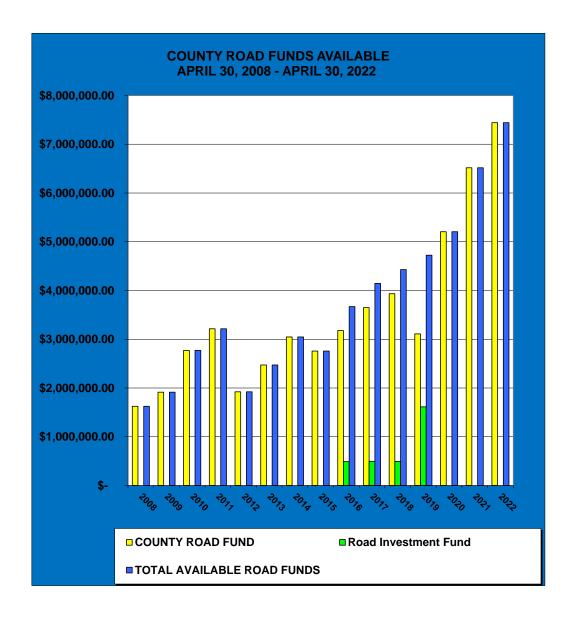

# County Road Funds Available

**APRIL 2008 - APRIL 2022** 

| MONTH AND YEAR | COUNTY ROAD FUND | Road Investment<br>Fund | TOTAL AVAILABLE ROAD.<br>FUNDS |
|----------------|------------------|-------------------------|--------------------------------|
| 30-Apr-08      | \$ 1,624,533.74  |                         | \$ 1,624,533.74                |
| 30-Apr-09      | \$ 1,914,810.79  |                         | \$ 1,914,810.79                |
| 30-Apr-10      | \$ 2,771,670.70  |                         | \$ 2,771,670.70                |
| 30-Apr-11      | \$ 3,213,799.83  |                         | \$ 3,213,799.83                |
| 30-Apr-12      | \$ 1,922,127.04  |                         | \$ 1,922,127.04                |
| 30-Apr-13      | \$ 2,472,186.60  |                         | \$ 2,472,186.60                |
| 30-Apr-14      | \$ 3,045,918.53  |                         | \$ 3,045,918.53                |
| 30-Apr-15      | \$ 2,757,059.99  |                         | \$ 2,757,059.99                |
| 30-Apr-16      | \$ 3,178,481.35  | \$ 490,000.00           | \$ 3,668,481.35                |
| 30-Apr-17      | \$ 3,648,295.83  | \$ 496,099.11           | \$ 4,144,394.94                |
| 30-Apr-18      | \$ 3,933,626.84  | \$ 494,809.17           | \$ 4,428,436.01                |
| 30-Apr-19      | \$ 3,109,595.17  | \$ 1,613,434.96         | \$ 4,723,030.13                |
| 30-Apr-20      | \$ 5,206,279.78  | \$ -                    | \$ 5,206,279.78                |
| 30-Apr-21      | \$ 6,516,690.90  | \$ -                    | \$ 6,516,690.90                |
| 30-Apr-22      | \$ 7,442,062.57  | \$ -                    | \$ 7,442,062.57                |
|                |                  |                         |                                |

## **ROAD FUNDS**