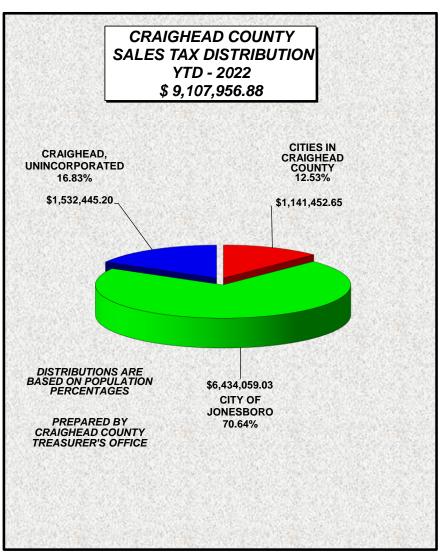

### TOTAL SALES TAX RECEIPTS BY MONTH FOR CRAIGHEAD COUNTY, ARKANSAS 1% TAX JANUARY 2013 - DECEMBER 2022

|                        | 2022                 | 2021                   | 2020                 | 2019             | 2018             | 2017             | 2016             | 2015             | 2014             | 2013             |
|------------------------|----------------------|------------------------|----------------------|------------------|------------------|------------------|------------------|------------------|------------------|------------------|
|                        |                      |                        |                      |                  |                  |                  |                  |                  |                  |                  |
| JAN                    | \$ 2,344,585.47      | \$ 1,950,348.04        | \$ 1,887,945.41      | \$ 1,773,495.44  | \$ 1,661,452.38  | \$ 1,667,926.92  | \$ 1,545,852.92  | \$ 1,473,397.43  | \$ 1,416,155.47  | \$ 1,441,413.31  |
| FEB                    | \$ 2,742,144.29      | \$ 2,313,783.98        | \$ 2,164,524.89      | \$ 2,142,668.11  | \$ 2,045,513.94  | \$ 1,999,627.83  | \$ 1,956,723.04  | \$ 1,902,017.40  |                  | \$ 1,690,530.86  |
| MAR                    | \$ 2,000,990.06      | \$ 1,943,953.54        | \$ 1,673,989.82      | \$ 1,619,866.22  | \$ 1,457,637.16  | \$ 1,493,959.34  | \$ 1,369,216.09  | \$ 1,364,807.82  | \$ 1,218,814.36  | \$ 1,241,415.97  |
| APR                    | \$ 2,020,237.06      | \$ 1,682,760.34        | \$ 1,758,009.04      | \$ 1,559,136.63  | \$ 1,447,959.65  | \$ 1,578,900.42  | \$ 1,621,036.66  | \$ 1,417,561.89  | \$ 1,420,663.78  | \$ 1,380,801.84  |
| MAY                    | \$ -                 | \$ 2,404,063.33        | \$ 1,785,723.05      | \$ 1,737,595.95  | \$ 1,651,567.81  | \$ 1,675,837.67  | \$ 1,610,528.36  | \$ 1,469,628.76  | \$ 1,515,513.06  | \$ 1,434,429.25  |
| JUN                    | \$ -                 | \$ 2,257,732.31        | \$ 1,727,848.86      | \$ 1,758,864.98  | \$ 1,634,759.81  | \$ 1,556,959.50  | \$ 1,474,505.84  | \$ 1,491,833.18  |                  |                  |
| JUL                    | \$ -                 | \$ 2,218,412.93        | \$ 1,909,889.65      | \$ 1,728,735.74  | \$ 1,730,193.17  | \$ 1,704,068.76  | \$ 1,600,130.27  | \$ 1,508,146.21  | \$ 1,521,942.50  | \$ 1,391,284.61  |
| AUG                    | \$ -                 | \$ 2,292,489.66        | \$ 1,986,168.83      | \$ 1,772,451.14  | \$ 1,753,932.71  | \$ 1,746,747.95  | \$ 1,646,029.58  | \$ 1,558,831.02  | \$ 1,452,035.47  | \$ 1,493,856.58  |
| SEP                    | \$ -                 | \$ 2,275,738.71        | \$ 2,014,486.20      | \$ 1,754,997.84  | \$ 1,689,736.03  | \$ 1,555,519.86  | \$ 1,677,064.06  | \$ 1,548,181.88  | \$ 1,449,160.52  | \$ 1,404,482.53  |
| OCT                    | \$ -                 | \$ 2,291,423.50        | \$ 1,928,089.86      | \$ 1,833,542.59  | \$ 1,744,640.45  | \$ 1,680,120.13  | \$ 1,601,630.48  | \$ 1,555,938.23  | \$ 1,543,166.10  | \$ 1,460,140.94  |
| NOV                    | \$ -                 | \$ 2,251,535.57        | \$ 2,037,522.66      | \$ 1,804,200.70  | \$ 1,706,490.74  | \$ 1,696,719.73  | \$ 1,631,049.33  | \$ 1,532,538.24  | \$ 1,522,104.75  | \$ 1,459,264.13  |
| DEC                    | \$ -                 | \$ 2,203,928.96        | \$ 1,865,377.46      | \$ 1,796,360.65  | \$ 1,687,598.22  | \$ 1,632,625.51  | \$ 1,638,958.41  | \$ 1,588,494.73  | \$ 1,484,632.79  | \$ 1,347,387.28  |
| TOTAL                  | \$ 9,107,956.88      | \$ 26,086,170.87       | \$ 22,739,575.73     | \$ 21,281,915.99 | \$ 20,211,482.07 | \$ 19,989,013.62 | \$ 19,372,725.04 | \$ 18,411,376.79 | \$ 17,570,897.44 | \$ 17,111,277.44 |
|                        |                      |                        |                      |                  |                  |                  |                  |                  |                  |                  |
| JAN % CHANGE           | 120.21%              | 103.31%                | 106.45%              | 106.74%          | 99.61%           | 107.90%          | 104.92%          | 104.04%          | 98.25%           | 110.99%          |
| FEB % CHANGE           | 118.51%              | 106.90%                | 101.02%              | 104.75%          | 102.29%          | 102.19%          | 102.88%          | 115.60%          | 97.32%           | 99.59%           |
| MAR % CHANGE           | 102.93%              | 116.13%                | 103.34%              | 111.13%          | 97.57%           | 109.11%          | 100.32%          | 111.98%          | 98.18%           | 82.35%           |
| APR % CHANGE           | 120.05%              | 95.72%                 | 112.76%              | 107.68%          | 91.71%           | 97.40%           | 114.35%          | 99.78%           | 102.89%          | 127.43%          |
| MAY % CHANGE           | 0.00%                | 134.63%                | 102.77%              | 105.21%          | 98.55%           | 104.06%          | 109.59%          | 96.97%           | 105.65%          | 97.54%           |
| JUN % CHANGE           | 0.00%                | 130.67%                | 98.24%               | 107.59%          | 105.00%          | 105.59%          | 98.84%           | 107.99%          | 101.11%          | 99.96%           |
| JUL % CHANGE           | 0.00%                | 116.15%                | 110.48%              | 99.92%           | 101.53%          | 106.50%          | 106.10%          | 99.09%           | 109.39%          | 102.65%          |
| AUG % CHANGE           | 0.00%                | 115.42%                | 112.06%              | 101.06%          | 100.41%          | 106.12%          | 105.59%          | 107.35%          | 97.20%           | 107.06%          |
| SEP % CHANGE           | 0.00%                | 112.97%                | 114.79%              | 103.86%          | 108.63%          | 92.75%           | 108.32%          | 106.83%          | 103.18%          | 108.29%          |
| OCT % CHANGE           | 0.00%                | 118.84%                | 105.16%              | 105.10%          | 103.84%          | 104.90%          | 102.94%          | 100.83%          | 105.69%          | 104.39%          |
| NOV % CHANGE           | 0.00%                | 110.50%                | 112.93%              | 105.73%          | 100.58%          | 104.03%          | 106.43%          | 100.69%          | 104.31%          | 104.36%          |
| DEC% CHANGE            | 0.00%                | 118.15%                | 103.84%              | 106.44%          | 103.37%          | 99.61%           | 103.18%          | 107.00%          | 110.19%          | 96.22%           |
| JAN - DEC% CHANGE      | 34.91%               | 114.72%                | 106.85%              | 105.30%          | 101.11%          | 103.18%          | 105.22%          | 104.78%          | 102.69%          | 102.65%          |
|                        |                      |                        |                      |                  |                  |                  |                  |                  |                  | 1                |
|                        |                      |                        |                      |                  |                  |                  |                  |                  |                  |                  |
| THIS IS THE TOTAL AMOU | JNT OF THE COUNTY-WI | IDE 1% COUNTY-WIDE SAL | ES TAX DISTRIBUTED B | Y POPULATION     |                  |                  |                  |                  |                  |                  |
|                        |                      |                        |                      |                  |                  |                  |                  |                  |                  |                  |
|                        |                      |                        |                      |                  |                  |                  |                  |                  |                  |                  |