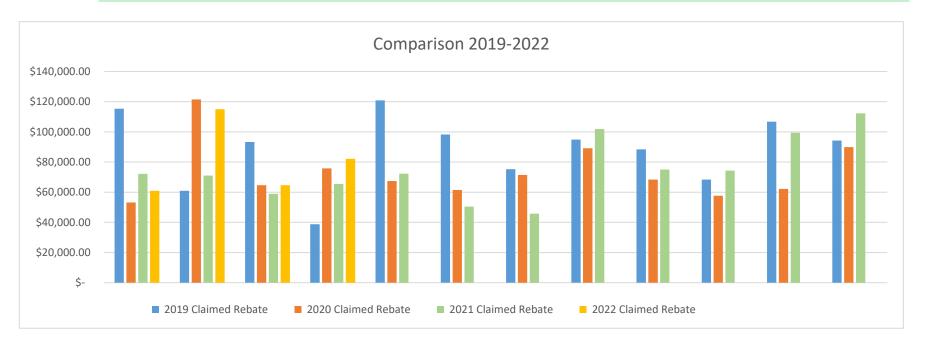

$  | 101,896.61        | \$  | -                 |                |          |
| September | \$   | 88,421.52      | \$  | 68,312.11         | \$  | 75,011.54         | \$  | -                 |                |          |
| October   | \$   | 68,383.85      | \$  | 57,691.56         | \$  | 74,285.84         | \$  | -                 |                |          |
| November  | \$   | 106,754.52     | \$  | 62,239.05         | \$  | 99,459.25         | \$  | -                 |                |          |
| December  | \$   | 94,219.47      | \$  | 89,883.78         | \$  | 112,246.57        | \$  | -                 |                |          |
|           | \$   | 1,055,367.14   | \$  | 882,581.39        | \$  | 898,991.35        | \$  | 322,722.22        | \$ 55,119.21   | 120.38%  |



### STATE OF ARKANSAS 1/2 SALES TAX- CRAIGHEAD COUNTY FOUR LANE CONSTRUCTION

| RECEIVED | 20     | 2013     | <u>2014</u>      | <u>2015</u>      | <u>2016</u>      | <u>2017</u>      | <u>2018</u>      | 2019             | <u>2020</u>      | 2021 |              | <u>2022</u>      | TOTA | AL COUNTY FOUR LANE REVENUE |
|----------|--------|----------|------------------|------------------|------------------|------------------|------------------|------------------|------------------|------|--------------|------------------|------|-----------------------------|
| JAN      |        |          | \$<br>62,611.70  | \$<br>62,817.77  | \$<br>63,388.97  | \$<br>72,170.37  | \$<br>79,957.16  | \$<br>81,588.33  | \$<br>85,450.83  | \$   | 84,578.24    | \$<br>104,952.89 | \$   | 7,530,958.98