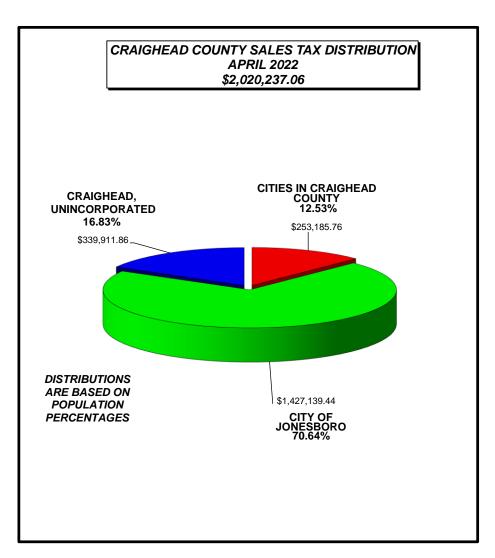

### TOTAL SALES TAX RECEIPTS BY MONTH FOR CRAIGHEAD COUNTY, ARKANSAS 1% TAX JANUARY 2013 - DECEMBER 2022

|                        | 2022                 | 2021                   | 2020                 | 2019             | 2018             | 2017             | 2016             | 2015             | 2014             | 2013             |
|------------------------|----------------------|------------------------|----------------------|------------------|------------------|------------------|------------------|------------------|------------------|------------------|
|                        |                      |                        |                      |                  |                  |                  |                  |                  |                  |                  |
| JAN                    | \$ 2,344,585.47      | \$ 1,950,348.04        | \$ 1,887,945.41      | \$ 1,773,495.44  | \$ 1,661,452.38  | \$ 1,667,926.92  | \$ 1,545,852.92  | \$ 1,473,397.43  | \$ 1,416,155.47  | \$ 1,441,413.31  |
| FEB                    | \$ 2,742,144.29      | \$ 2,313,783.98        | \$ 2,164,524.89      | \$ 2,142,668.11  | \$ 2,045,513.94  | \$ 1,999,627.83  | \$ 1,956,723.04  | \$ 1,902,017.40  |                  | \$ 1,690,530.86  |
| MAR                    | \$ 2,000,990.06      | \$ 1,943,953.54        | \$ 1,673,989.82      | \$ 1,619,866.22  | \$ 1,457,637.16  | \$ 1,493,959.34  | \$ 1,369,216.09  | \$ 1,364,807.82  | \$ 1,218,814.36  | \$ 1,241,415.97  |
| APR                    | \$ 2,020,237.06      | \$ 1,682,760.34        | \$ 1,758,009.04      | \$ 1,559,136.63  | \$ 1,447,959.65  | \$ 1,578,900.42  | \$ 1,621,036.66  | \$ 1,417,561.89  | \$ 1,420,663.78  | \$ 1,380,801.84  |
| MAY                    | \$ -                 | \$ 2,404,063.33        | \$ 1,785,723.05      | \$ 1,737,595.95  | \$ 1,651,567.81  | \$ 1,675,837.67  | \$ 1,610,528.36  | \$ 1,469,628.76  | \$ 1,515,513.06  | \$ 1,434,429.25  |
| JUN                    | \$ -                 | \$ 2,257,732.31        | \$ 1,727,848.86      | \$ 1,758,864.98  | \$ 1,634,759.81  | \$ 1,556,959.50  | \$ 1,474,505.84  | \$ 1,491,833.18  |                  |                  |
| JUL                    | \$ -                 | \$ 2,218,412.93        | \$ 1,909,889.65      | \$ 1,728,735.74  | \$ 1,730,193.17  | \$ 1,704,068.76  | \$ 1,600,130.27  | \$ 1,508,146.21  | \$ 1,521,942.50  | \$ 1,391,284.61  |
| AUG                    | \$ -                 | \$ 2,292,489.66        | \$ 1,986,168.83      | \$ 1,772,451.14  | \$ 1,753,932.71  | \$ 1,746,747.95  | \$ 1,646,029.58  | \$ 1,558,831.02  | \$ 1,452,035.47  | \$ 1,493,856.58  |
| SEP                    | \$ -                 | \$ 2,275,738.71        | \$ 2,014,486.20      | \$ 1,754,997.84  | \$ 1,689,736.03  | \$ 1,555,519.86  | \$ 1,677,064.06  | \$ 1,548,181.88  | \$ 1,449,160.52  | \$ 1,404,482.53  |
| OCT                    | \$ -                 | \$ 2,291,423.50        | \$ 1,928,089.86      | \$ 1,833,542.59  | \$ 1,744,640.45  | \$ 1,680,120.13  | \$ 1,601,630.48  | \$ 1,555,938.23  | \$ 1,543,166.10  | \$ 1,460,140.94  |
| NOV                    | \$ -                 | \$ 2,251,535.57        | \$ 2,037,522.66      | \$ 1,804,200.70  | \$ 1,706,490.74  | \$ 1,696,719.73  | \$ 1,631,049.33  | \$ 1,532,538.24  | \$ 1,522,104.75  | \$ 1,459,264.13  |
| DEC                    | \$ -                 | \$ 2,203,928.96        | \$ 1,865,377.46      | \$ 1,796,360.65  | \$ 1,687,598.22  | \$ 1,632,625.51  | \$ 1,638,958.41  | \$ 1,588,494.73  | \$ 1,484,632.79  | \$ 1,347,387.28  |
| TOTAL                  | \$ 9,107,956.88      | \$ 26,086,170.87       | \$ 22,739,575.73     | \$ 21,281,915.99 | \$ 20,211,482.07 | \$ 19,989,013.62 | \$ 19,372,725.04 | \$ 18,411,376.79 | \$ 17,570,897.44 | \$ 17,111,277.44 |
|                        |                      |                        |                      |                  |                  |                  |                  |                  |                  |                  |
| JAN % CHANGE           | 120.21%              | 103.31%                | 106.45%              | 106.74%          | 99.61%           | 107.90%          | 104.92%          | 104.04%          | 98.25%           | 110.99%          |
| FEB % CHANGE           | 118.51%              | 106.90%                | 101.02%              | 104.75%          | 102.29%          | 102.19%          | 102.88%          | 115.60%          | 97.32%           | 99.59%           |
| MAR % CHANGE           | 102.93%              | 116.13%                | 103.34%              | 111.13%          | 97.57%           | 109.11%          | 100.32%          | 111.98%          | 98.18%           | 82.35%           |
| APR % CHANGE           | 120.05%              | 95.72%                 | 112.76%              | 107.68%          | 91.71%           | 97.40%           | 114.35%          | 99.78%           | 102.89%          | 127.43%          |
| MAY % CHANGE           | 0.00%                | 134.63%                | 102.77%              | 105.21%          | 98.55%           | 104.06%          | 109.59%          | 96.97%           | 105.65%          | 97.54%           |
| JUN % CHANGE           | 0.00%                | 130.67%                | 98.24%               | 107.59%          | 105.00%          | 105.59%          | 98.84%           | 107.99%          | 101.11%          | 99.96%           |
| JUL % CHANGE           | 0.00%                | 116.15%                | 110.48%              | 99.92%           | 101.53%          | 106.50%          | 106.10%          | 99.09%           | 109.39%          | 102.65%          |
| AUG % CHANGE           | 0.00%                | 115.42%                | 112.06%              | 101.06%          | 100.41%          | 106.12%          | 105.59%          | 107.35%          | 97.20%           | 107.06%          |
| SEP % CHANGE           | 0.00%                | 112.97%                | 114.79%              | 103.86%          | 108.63%          | 92.75%           | 108.32%          | 106.83%          | 103.18%          | 108.29%          |
| OCT % CHANGE           | 0.00%                | 118.84%                | 105.16%              | 105.10%          | 103.84%          | 104.90%          | 102.94%          | 100.83%          | 105.69%          | 104.39%          |
| NOV % CHANGE           | 0.00%                | 110.50%                | 112.93%              | 105.73%          | 100.58%          | 104.03%          | 106.43%          | 100.69%          | 104.31%          | 104.36%          |
| DEC% CHANGE            | 0.00%                | 118.15%                | 103.84%              | 106.44%          | 103.37%          | 99.61%           | 103.18%          | 107.00%          | 110.19%          | 96.22%           |
| JAN - DEC% CHANGE      | 34.91%               | 114.72%                | 106.85%              | 105.30%          | 101.11%          | 103.18%          | 105.22%          | 104.78%          | 102.69%          | 102.65%          |
|                        |                      |                        |                      |                  |                  |                  |                  |                  |                  | 1                |
|                        |                      |                        |                      |                  |                  |                  |                  |                  |                  |                  |
| THIS IS THE TOTAL AMOU | JNT OF THE COUNTY-WI | IDE 1% COUNTY-WIDE SAL | ES TAX DISTRIBUTED B | Y POPULATION     |                  |                  |                  |                  |                  |                  |
|                        |                      |                        |                      |                  |                  |                  |                  |                  |                  |                  |
|                        |                      |                        |                      |                  |                  |                  |                  |                  |                  |                  |